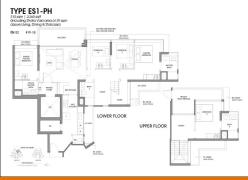

# RESIDENTIAL - CONDOMINIUM 2,260SQFT (210SQM) / CALL FOR PRICE!

5 - Bedroom + Study

■ NO. OF FLOORS:

■ FLOOR/LEVEL: 19 - PENTHOUSE

■ BED ROOMS: 5+1
■ BATH ROOMS: 5
■ MAIDS ROOMS: N/A
■ PARKING SPACES: N/A

■ LAYOUT TYPE: REGULAR

■ FACING: N/A
■ VIEWING: OTHER

■ **SELLING PRICE**: CALL FOR PRICE!